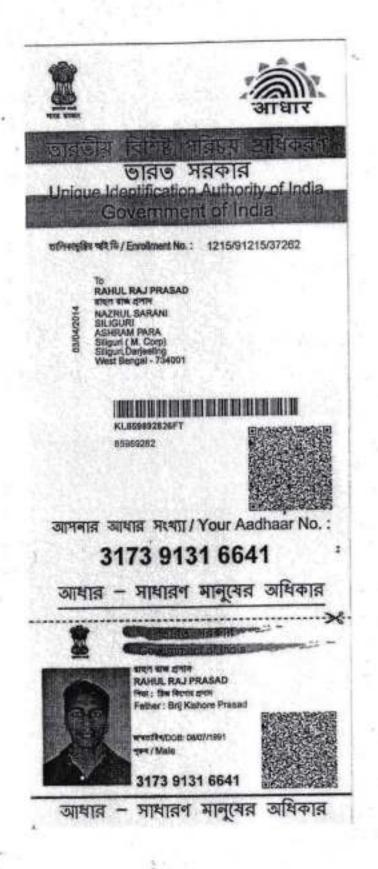

IN WITNESS WHEREOF THE PARTIES HERETO SETS SEALED AND SUBSCRIBED THEIR RESPECTIVE HAND AND SEALS THE DAY, MONTH AND THE YEAR FIRST ABOVE WRITTEN.

WITNESSES: 1. Rahutlajbrasad. S/o Brightishore brasad. Johramphia, Patantala More, P.O&RS. Silgues. Seena Den singh Dayeeling District.

SIGNATURE OF THE OWNERS

2. Royesh Saha

Koti Ratan, Buildcen (P) ITD Director

SIGNATURE OF THE DEVELOPER

Drafted by me and printed at my office

Binod Kumar Chakraborty (Advocate/Siliguri) Enrol: WB/1044-A1/2004