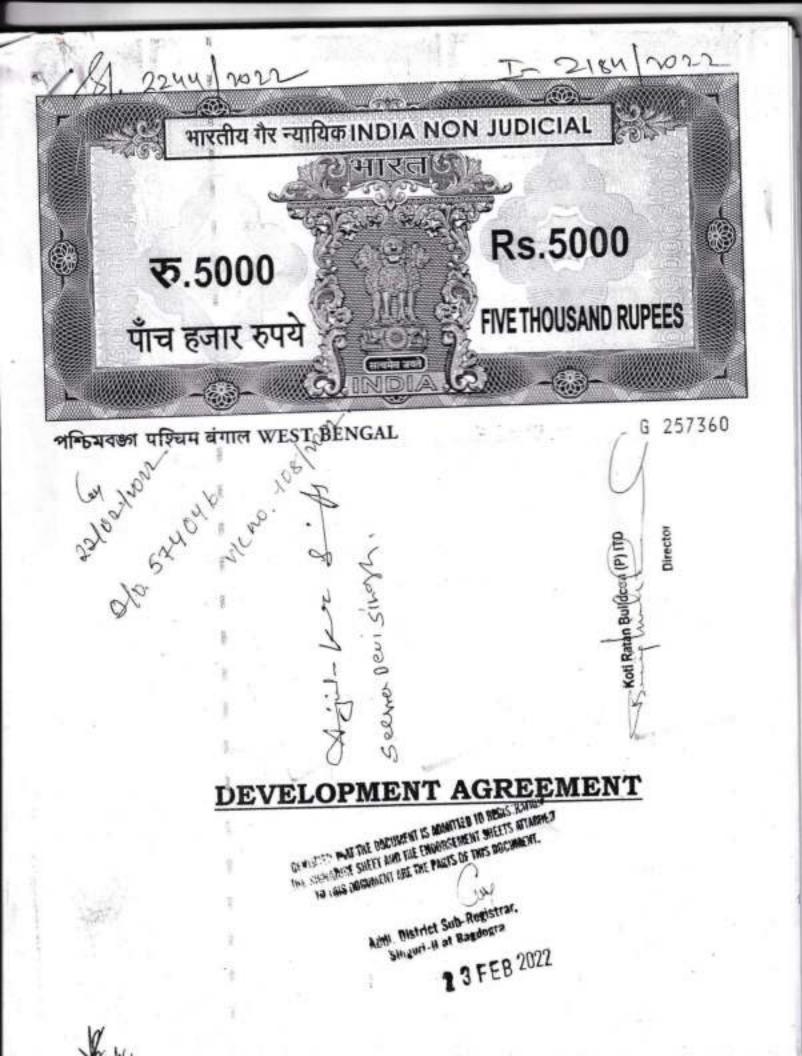

NON JUDICIAL STAMP SL. NO. 3232 DAT 22/02/22 NAME Kostistulop Buiden Proud OF Shipcuri VALUE RS. 5001 RUPLES Five Thous son denly DIKRADPAUL GOVT. STAMP VENDOR 以NO - \*\*\*1/RM OF 2015 Ajul- kazd 1002) - lon Sip 10030 seena Devisingh. 10031 Lahntelajhasad .... Frequencies Constant Argunds

THIS DEED OF INDENTURE is made on this the 22nd day of feld any Two Thousand and Twenty Two (2022).

## BETWEEN

1. SRI AJIT KUMAR SINGH, PAN No. AKOPS4946F, son of Sri Ram Sakha Singh, &

2. SMT. SEEMA DEVI SINGH, PAN No. ADVPD0921F, wife of Sri Ajit Kumar Singh; ---- both Hindu by faith, Indian by Nationality, Business by occupation, resident of Jyotinagar colony, Champasari, Siliguri, Ward no. 46, P.O. & P.S. Pradhan Nagar, District : Darjeeling, Pin - 734001 ---hereinafter referred to as the "OWNERS / FIRST PARTY" (which expression shall unless excluded by or repugnant to the context be deemed to mean and include their heirs, executors, administrators, legal representatives, successors and assigns) of the ONE PART.

#### AND

**KOTIRATAN BUILDCON PVT. LTD. (PAN NO. AAECK6383K),** a Private Limited Company incorporated under the provisions of Companies Act, 1956, bearing certificate of Incorporation No. U45400WB2012PTC173245 having its registered office at Muzaffar Ahmed Sarani, Pakurtala More, Ashrampara, P.O. & P.S. Siliguri, Dist: Darjeeling – 734001, in the State of West Bengal; represented by its Director **SRI BRIJ KISHORE PRASAD**, son of Sri Baleshwar Prasad, Hindu by faith, Indian by nationality, Business by occupation, resident of Ashrampara, Pakurtala More, P.O. & P.S. Siliguri, District Darjeeling – 734001, in the State of West Bengal ---- hereinafter referred to as the **"DEVELOPER/SECOND PARTY"** (which term or expression shall unless excluded by or repugnant to the subject or context thereof be deemed to mean and include its successors-in-interest, administrators and assigns) of the **"OTHER PART"**.